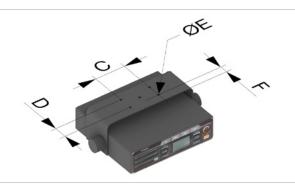

## Custom Radio Fit Measurements

| Description                                                                                                                   | Dimension | Value [mm] |
|-------------------------------------------------------------------------------------------------------------------------------|-----------|------------|
| The width of the face of the radio (we will add 0.5mm to each side for clearance).                                            | Α         |            |
| The height of the face of the radio (we will add 0.5mm to the top and bottom for clearance).                                  | В         |            |
| The distance from centre to centre (in the width direction) between mounting holes.                                           | С         |            |
| The distance from centre to centre (in the depth direction) between mounting holes.                                           | D         |            |
| The diameter of the mounting holes                                                                                            | Е         |            |
| The distance between hole centre to front of the bracket base (in the depth direction)                                        | F         |            |
| The distance from the the radio face to the front of the bracket base (ensure the radio is mounted in a horizontal position). | G         |            |
| The height of the radio above the mounting plane (ensure the radio is mounted in a horizontal position).                      | Н         |            |