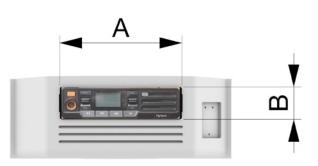

## Custom Radio Fit Measurements

| Description                                                                                                                   | Dimension | Value [mm] |
|-------------------------------------------------------------------------------------------------------------------------------|-----------|------------|
| The width of the face of the radio (we will add 0.5mm to each side for clearance).                                            | Α         |            |
| The height of the face of the radio (we will add 0.5mm to the top and bottom for clearance).                                  | В         |            |
| The distance from centre to centre (in the width direction) between mounting holes.                                           | С         |            |
| The distance from centre to centre (in the depth direction) between mounting holes.                                           | D         |            |
| The diameter of the mounting holes                                                                                            | Е         |            |
| The distance between hole centre to front of the bracket base (in the depth direction)                                        | F         |            |
| The distance from the the radio face to the front of the bracket base (ensure the radio is mounted in a horizontal position). | G         |            |
| The height of the radio above the mounting plane (ensure the radio is mounted in a horizontal position).                      | Н         |            |