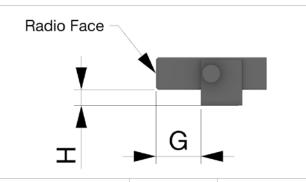

## Custom Radio Fit Measurements

| Description                                                                                                                   | Dimension | Value [mm] |
|-------------------------------------------------------------------------------------------------------------------------------|-----------|------------|
| The width of the face of the radio (we will add 0.5mm to each side for clearance).                                            | Α         |            |
| The height of the face of the radio (we will add 0.5mm to the top and bottom for clearance).                                  | В         |            |
| The distance from centre to centre (in the width direction) between mounting holes.                                           | С         |            |
| The distance from centre to centre (in the depth direction) between mounting holes.                                           | D         |            |
| The diameter of the mounting holes                                                                                            | Е         |            |
| The distance between hole centre to front of the bracket base (in the depth direction)                                        | F         |            |
| The distance from the the radio face to the front of the bracket base (ensure the radio is mounted in a horizontal position). | G         |            |
| The height of the radio above the mounting plane (ensure the radio is mounted in a horizontal position).                      | Н         |            |